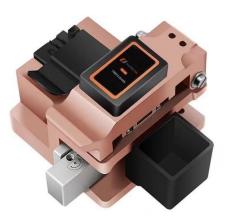

## **SH-50G High Precision Fiber Cleaver with Collector**

## **Features**

- Precise cleaved surfaces;
- Smooth cleaving angle around 0.5 degree
- Blade lifetime up to 2000 times each point, 24 cutting point, blade life time up to 48000times;
- Automatic return of blade
- convenient design, easy to use;
- Smart design of pressure pads preventing the fiber from damage by the return of blade carriage;
- Easy operation to complete the cleaving and collection of waste fiber shards.
- Main Body is made of aluminum material; Blade is magnesium alloy materials