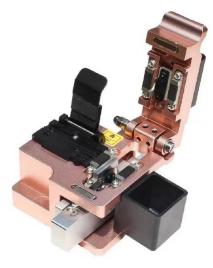

## **SH-50G High Precision Fiber Cleaver with Collector**

## **Features**

- Precise cleaved surfaces;
- Smooth cleaving angle around 0.5 degree
- Blade lifetime up to 2000 times each point, 24 cutting point, blade life time up to 48000times;
- Automatic return of blade
- convenient design, easy to use;
- Smart design of pressure pads preventing the fiber from damage by the return of blade carriage;
- Easy operation to complete the cleaving and collection of waste fiber shards.
- Main Body is made of aluminum material; Blade is magnesium alloy materials