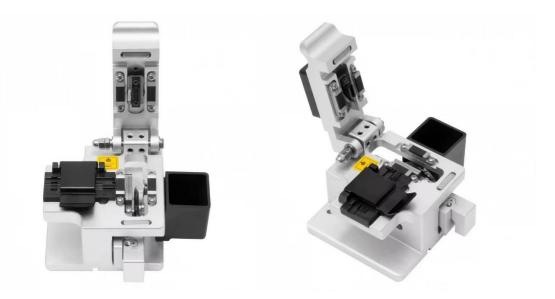

## SH-50S High Precision Fiber Cleaver with Collector

## **Features**

- Precise cleaved surfaces;
- Smooth cleaving angle around 0.5 degree
- Blade lifetime up to 2000 times each point, 24 cutting point, blade life time up to 48000times;
- Automatic return of blade
- convenient design, easy to use;
- Smart design of pressure pads preventing the fiber from damage by the return of blade carriage;
- Easy operation to complete the cleaving and collection of waste fiber shards.
- Main Body is made of aluminum material; Blade is magnesium alloy materials

## **Specifications**

| Application        | Silicon optical fiber        |
|--------------------|------------------------------|
| Fiber diameter     | 125um                        |
| Coating Diameter   | 0.25 & 0.9mm                 |
| Cleaved length     | 9~16mm(ø0.25), 10~16mm(ø0.9) |
| Cutting angle      | ≤0.5°                        |
| Blade cutting life | 48000 times                  |
| Fiber blade        | 24 blades                    |
| Mode               | Semiautomatic                |
| Size/weight        | 63*56*56 (mm) /280g          |
|                    |                              |