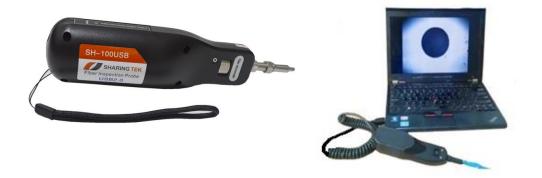

## SH-100USB Hand-held Fiber Inspection Probe(USB)

## **Overview**

The Fiber Optic Connector Inspection is an intelligent handheld video microscope suitable for inspection of patch cords, bulkhead receptacles and a variety of connectors found in fiber optic communication systems.

This type optical fiber microscope can directly work with USB port, and no driver required. Simple and convenient to operate.