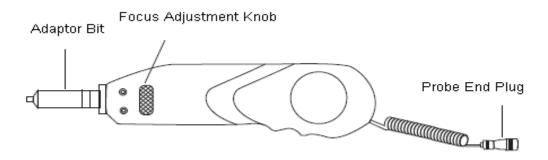

## **Features**

- •Standard tips (SC FC ST LC MU E2000)
- •200x Magnification
- •USB plug-and-play
- •Better than  $1\mu m$  resolution
- •No driver software is required
- Support port USB2.0